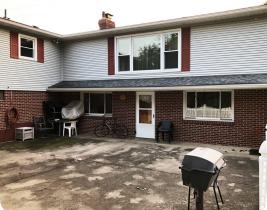

Real estate features solid ranch home, vinyl sided, updated windows, 2-car attached garage. Main level has 3 bedrooms w/ hardwood floors, full bath, living room, updated oak kitchen w/ Corian counters (stove & refrigerator transfer.) Large family room addition with Briarstone fireplace and second stairway to basement. Full basement, full walkout lower level. Unfinished rec. room with summer kitchen (stove and refrigerator transfer.) Full bath, possible 4th bedroom and laundry area. 2 modern gas furnaces w/ 2 A/C units for efficiency. City utilities. Taxes \$759.63 per half year. This home has been well cared for, corner lot, close proximity to Shreve Elementary. Better take a look!