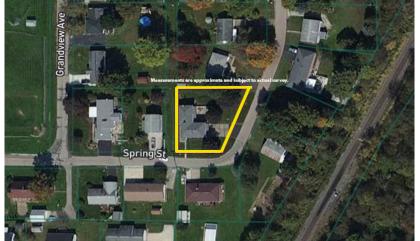

290 SPRING ST., SHREVE, OH 44676

Directions: From SR 226 take Church St. east to Grandview Ave, then left to Spring St. and right to address. Watch for KIKO signs.

Information is believed to be accurate but not guaranteed. KIKO Auctioneers

Real estate features solid ranch home, vinyl sided, updated windows, 2-car attached garage. Main level has 3 bedrooms w/ hardwood floors, full bath, living room, updated oak kitchen w/ Corian counters (stove & refrigerator transfer.) Large family room addition with Briarstone fireplace and second stairway to basement. Full basement, full walkout lower level. Unfinished rec. room with summer kitchen (stove and refrigerator transfer.) Full bath, possible 4th bedroom and laundry area. 2 modern gas furnaces w/ 2 A/C units for efficiency. City utilities. Taxes \$759.63 per half year. This home has been well cared for, corner lot, close proximity to Shreve Elementary. Better take a look!