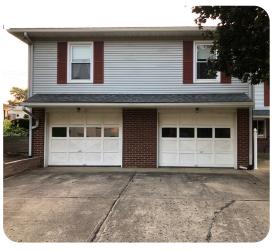

Real estate features solid ranch home, vinyl sided, updated windows, 2-car attached garage. Main level has 3 bedrooms w/ hardwood floors, full bath, living room, updated oak kitchen w/ Corian counters (stove & refrigerator transfer.) Large family room addition with Briarstone fireplace and second stairway to basement. Full basement, full walkout lower level. Unfinished rec. room with summer kitchen (stove and refrigerator transfer.) Full bath, possible 4th bedroom and laundry area. 2 modern gas furnaces w/ 2 A/C units for efficiency. City utilities. Taxes \$759.63 per half year. This home has been well cared for, corner lot, close proximity to Shreve Elementary. Better take a look!