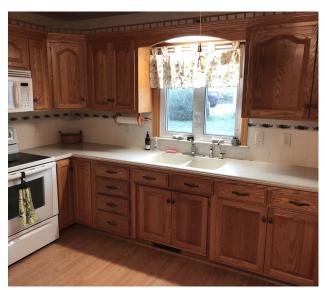

Real estate features solid ranch home, vinyl sided, updated windows, 2-car attached garage. Main level has 3 bedrooms w/ hardwood floors, full bath, living room, updated oak kitchen w/ Corian counters (stove & refrigerator transfer.) Large family room addition with Briarstone fireplace and second stairway to basement. Full basement, full walkout lower level. Unfinished rec. room with summer kitchen (stove and refrigerator transfer.) Full bath, possible 4th bedroom and laundry area. 2 modern gas furnaces w/ 2 A/C units for efficiency. City utilities. Taxes \$759.63 per half year. This home has been well cared for, corner lot, close proximity to Shreve Elementary. Better take a look!