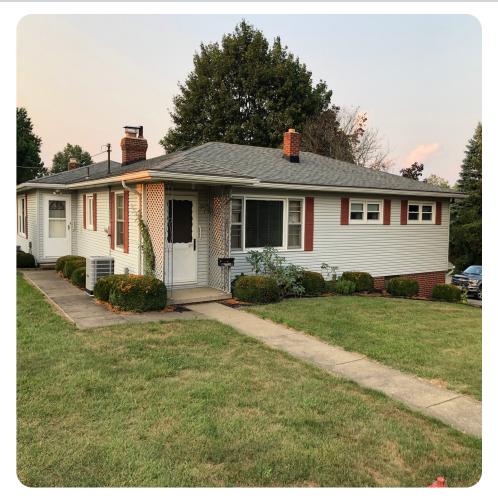

## **Large Ranch Family Home with Addition**

1,860 SF - Loads of Livability - 2-Car Garage 3+ Bedrooms - 2 Full Baths - Walkout Basement SHREVE, OH - WAYNE COUNTY - TRIWAY LSD LSDW

ABSOLUTE AUCTION, all sells to the highest bidder. Location:

Real estate features solid ranch home, vinyl sided, updated windows, 2-car attached garage. Main level has 3 bedrooms w/ hardwood floors, full bath, living room, updated oak kitchen w/ Corian counters (stove & refrigerator transfer.) Large family room addition with Briarstone fireplace and second stairway to basement. Full basement, full walkout lower level. Unfinished rec. room with summer kitchen (stove and refrigerator transfer.) Full bath, possible 4th bedroom and laundry area. 2 modern gas furnaces w/ 2 A/C units for efficiency. City utilities. Taxes \$759.63 per half year. This home has been well cared for, corner lot, close proximity to Shreve Elementary. Better take a look!