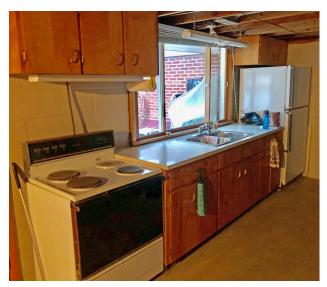

Real estate features solid ranch home, vinyl sided, updated windows, 2-car attached garage. Main level has 3 bedrooms w/ hardwood floors, full bath, living room, updated oak kitchen w/ Corian counters (stove & refrigerator transfer.) Large family room addition with Briarstone fireplace and second stairway to basement. Full basement, full walkout lower level. Unfinished rec. room with summer kitchen (stove and refrigerator transfer.) Full bath, possible 4th bedroom and laundry area. 2 modern gas furnaces w/ 2 A/C units for efficiency. City utilities. Taxes \$759.63 per half year. This home has been well cared for, corner lot, close proximity to Shreve Elementary. Better take a look!