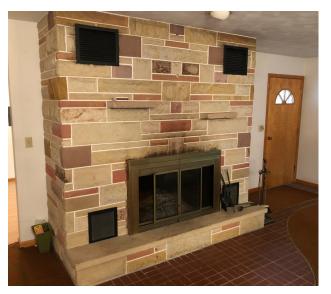

Real estate features solid ranch home, vinyl sided, updated windows, 2-car attached garage. Main level has 3 bedrooms w/ hardwood floors, full bath, living room, updated oak kitchen w/ Corian counters (stove & refrigerator transfer.) Large family room addition with Briarstone fireplace and second stairway to basement. Full basement, full walkout lower level. Unfinished rec. room with summer kitchen (stove and refrigerator transfer.) Full bath, possible 4th bedroom and laundry area. 2 modern gas furnaces w/ 2 A/C units for efficiency. City utilities. Taxes \$759.63 per half year. This home has been well cared for, corner lot, close proximity to Shreve Elementary. Better take a look!